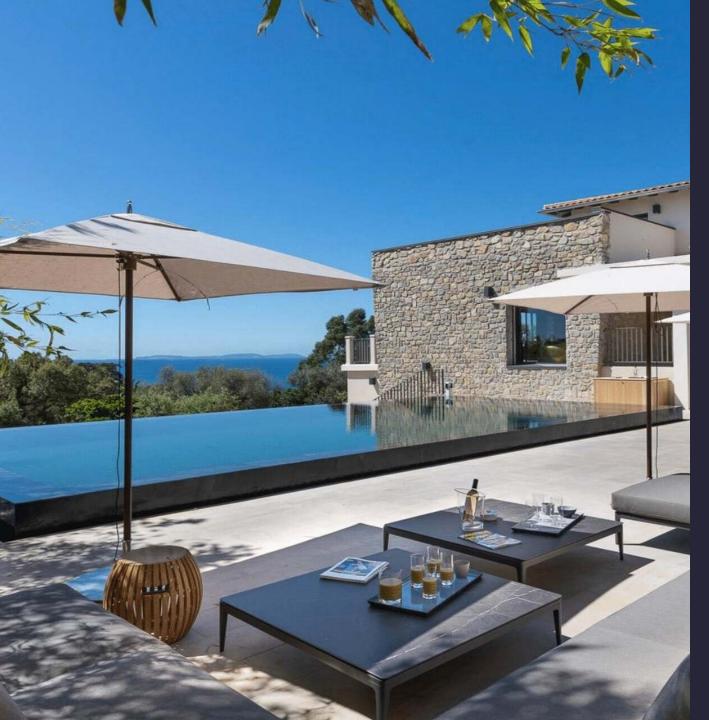

It has been designed with material of exceptional quality and luxury. Villa Madeleine features 5 large double en-suite bedrooms with private dressing room and terrace.

There is a large heated pool with beautiful sea views and several lounging spaces.

## FACILITIES & SERVICES.

- Use of private Helipad
- Large heated swimming pool
- Pool house kitchen
- master suite Hot tub/Jacuzzi
- Vegetable gardens
- 5 Guest en-suite bedrooms
- Smart Television in bedrooms
- Guest Breakfast Kitchen
- Main house family kitchen
- Indoor/Outdoor dining areas
- WiFi
- Surround Sound
- CCTV Security System
- State of the Art Multimedia Systems