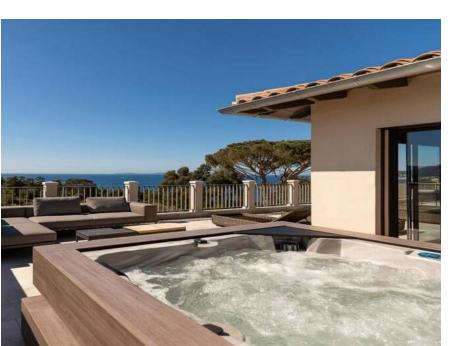

## FACILITIES & SERVICES.

- Use of private Helipad
- Large heated swimming pool
- Pool house kitchen
- master suite Hot tub/Jacuzzi
- Vegetable gardens
- 5 Guest en-suite bedrooms
- Smart Television in bedrooms
- Guest Breakfast Kitchen
- Main house family kitchen
- Indoor/Outdoor dining areas
- WiFi
- Surround Sound
- CCTV Security System
- State of the Art Multimedia Systems