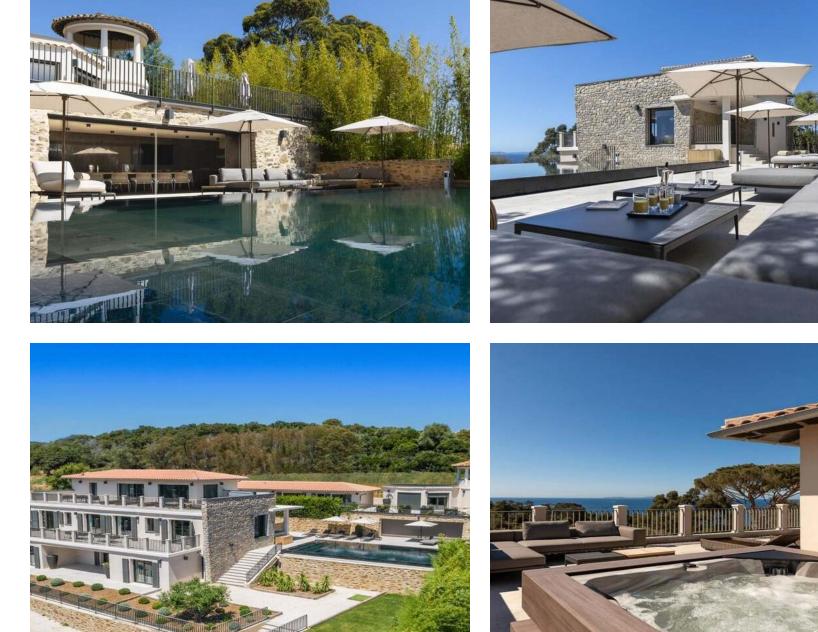

It has been designed with material of exceptional quality and luxury. Villa Madeleine features 5 large double en-suite bedrooms with private dressing room and terrace.

There is a large heated pool with beautiful sea views and several lounging spaces.

### LAYOUT.

MAIN HOUSE

2 large master suites GUEST HOUSE (by the pool)

3 large independent en-suite guest bedrooms

Each of the 5 large independent guest suites, with their private en-suite bathrooms, dressing room, stunning views, balconies, terraces and AC have been designed with absolute luxury, comfort and peaceful rest in mind.

## FACILITIES & SERVICES.

- Use of private Helipad
- Large heated swimming pool
- Pool house kitchen
- master suite Hot tub/Jacuzzi
- Vegetable gardens
- 5 Guest en-suite bedrooms
- Smart Television in bedrooms
- Guest Breakfast Kitchen
- Main house family kitchen
- Indoor/Outdoor dining areas
- WiFi
- Surround Sound
- CCTV Security System
- State of the Art Multimedia Systems