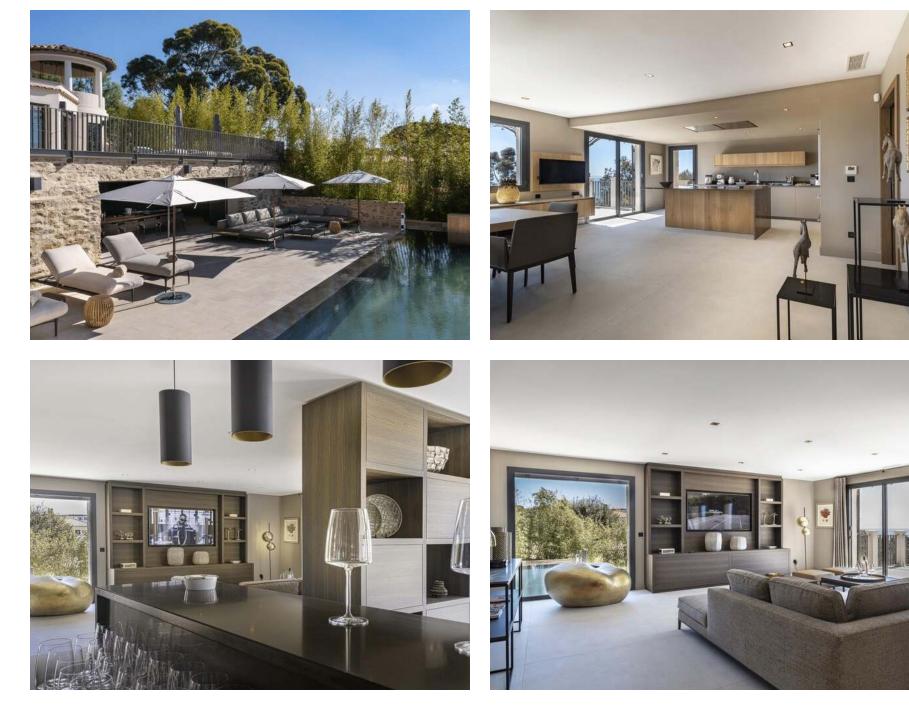

It has been designed with material of exceptional quality and luxury. Villa Madeleine features 5 large double en-suite bedrooms with private dressing room and terrace.

There is a large heated pool with beautiful sea views and several lounging spaces.

### LAYOUT.

MAIN HOUSE

2 large master suites GUEST HOUSE (by the pool)

3 large independent en-suite guest bedrooms

Each of the 5 large independent guest suites, with their private en-suite bathrooms, dressing room, stunning views, balconies, terraces and AC have been designed with absolute luxury, comfort and peaceful rest in mind.

## FACILITIES & SERVICES.

- Use of private Helipad
- Large heated swimming pool
- Pool house kitchen
- master suite Hot tub/Jacuzzi
- Vegetable gardens
- 5 Guest en-suite bedrooms
- Smart Television in bedrooms
- Guest Breakfast Kitchen
- Main house family kitchen
- Indoor/Outdoor dining areas
- WiFi
- Surround Sound
- CCTV Security System
- State of the Art Multimedia Systems