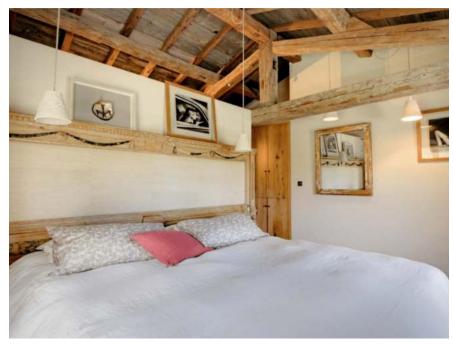

The 6th guest bedroom is a luxury treehouse with views over Pampelonne. Double en-suite with shower and integrated A/C. Available for guest use on request is a modern caretakers lodge, with double en-suite bedroom, kitchenette, and lounge.