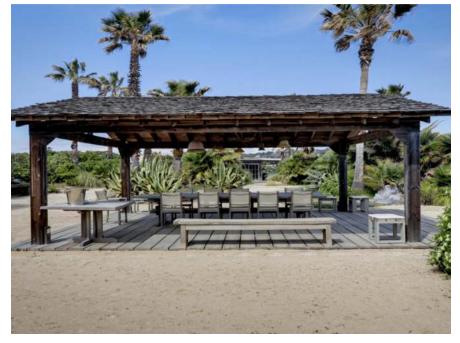

#### FACILITIES & SERVICES.

- Private Beach Access to Pampelonne
- 10,000m2 manicured lawns and grounds
- Private beach with beach bar, Volleyball, and water sports equipment
- Gymnasium with modern Technogym Equipment
- 16m swimming pool with loungers
- 7 Guest bedrooms including a large master suite and Guest Lodges
- Various Indoor/Outdoor dining areas
- Koi Pond
- Private gated entrance
- Evening lighting system
- Integrated A/C Throughout
- Private parking for 10+ vehicles
- WiFi

- Private Michelin Trained Chef
- Private Villa Host
- Pre-Arrival Concierge and Itinerary Team
- Concierge Manager
- Daily Housekeeping Team
- Villa Maintenance Team
- Evening Security Patrol
- Welcome Champagne Reception on Arrival
- Continental Spread & Gourmet Cooked Breakfast (6 days of 7)
- Bespoke 3-course Gourmet Dinners (6 days of 7)
- Al Fresco lunches (5 days of 7)
- Pre-Stocked Selection of award-winning local wines & Soft Drinks
- Daily Fridge re-stock with all day-to-day food and drink items such as snacks and nibbles, fruits, cheeses, cold meats, dairy/nut alternatives and soft drinks
- Luxury Toiletries / Mosquito Repellent / Suncreams and after-sun lotions