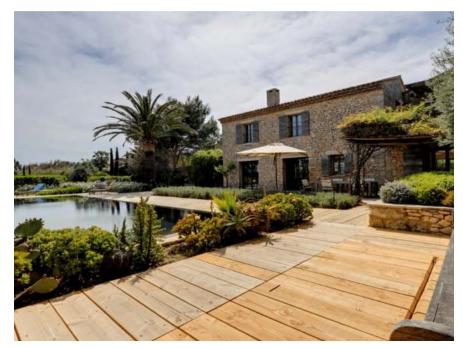

### OVERVIEW.

NUMBER OF BEDROOMS | 6 + 3 Guest Rooms SUITABLE FOR | 18 people LOCATION | St. Tropez, S. France DISTANCES | Pampelonne Beach 10 m | St. Tropez 5.5 km | Nice International Airport 100 km

Set in an extraordinarily unique plot overlooking Pampelonne beach, Villa Charlene is a haven of tranquility boasting its very own private beach with direct access to Pampelonne.

#### FACILITIES & SERVICES.

- Private Beach Access to Pampelonne
- 10,000m2 manicured lawns and grounds
- Private beach with beach bar, Volleyball, and water sports equipment
- Gymnasium with modern Technogym Equipment
- 16m swimming pool with loungers
- 7 Guest bedrooms including a large master suite and Guest Lodges
- Various Indoor/Outdoor dining areas
- Koi Pond
- Private gated entrance
- Evening lighting system
- Integrated A/C Throughout
- Private parking for 10+ vehicles
- WiFi