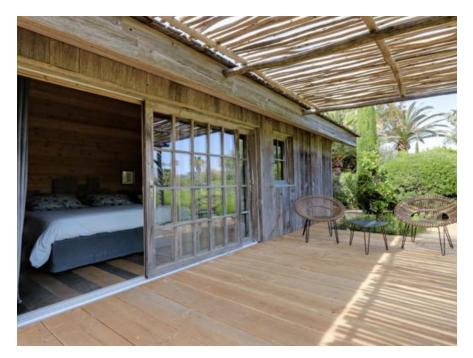

The 6th guest bedroom is a luxury treehouse with views over Pampelonne. Double en-suite with shower and integrated A/C. Available for guest use on request is a modern caretakers lodge, with double en-suite bedroom, kitchenette, and lounge.