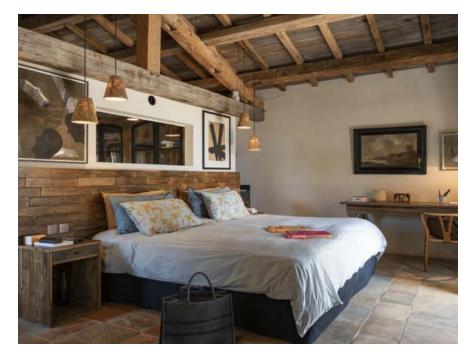

## LAYOUT.

With 7 guest bedrooms in total, 6 being en-suite, the main house consists of 3 family bedrooms including a large master suite with an en-suite bathroom and private balcony. A further 2 en-suite guest bedrooms are located in a spacious guest lodge, with private terraces overlooking manicured gardens.

The 6th guest bedroom is a luxury treehouse with views over Pampelonne. Double en-suite with shower and integrated A/C. Available for guest use on request is a modern caretakers lodge, with double en-suite bedroom, kitchenette, and lounge.