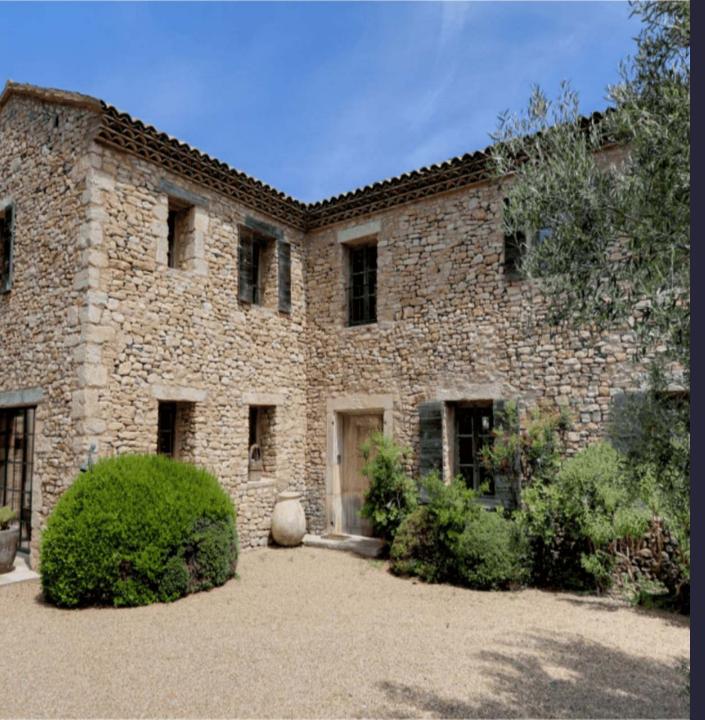

### OVERVIEW.

NUMBER OF BEDROOMS | 6 + 3 Guest Rooms SUITABLE FOR | 18 people LOCATION | St. Tropez, S. France DISTANCES | Pampelonne Beach 10 m | St. Tropez 5.5 km | Nice International Airport 100 km

Set in an extraordinarily unique plot overlooking Pampelonne beach, Villa Charlene is a haven of tranquility boasting its very own private beach with direct access to Pampelonne.

## LAYOUT.

With 7 guest bedrooms in total, 6 being en-suite, the main house consists of 3 family bedrooms including a large master suite with an en-suite bathroom and private balcony. A further 2 en-suite guest bedrooms are located in a spacious guest lodge, with private terraces overlooking manicured gardens.