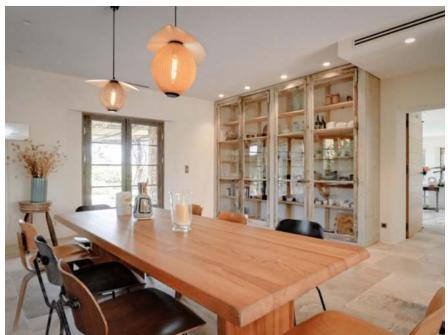

#### FACILITIES & SERVICES.

- Private Beach Access to Pampelonne
- 10,000m2 manicured lawns and grounds
- Private beach with beach bar, Volleyball, and water sports equipment
- Gymnasium with modern Technogym Equipment
- 16m swimming pool with loungers
- 7 Guest bedrooms including a large master suite and Guest Lodges
- Various Indoor/Outdoor dining areas
- Koi Pond
- Private gated entrance
- Evening lighting system
- Integrated A/C Throughout
- Private parking for 10+ vehicles
- WiFi