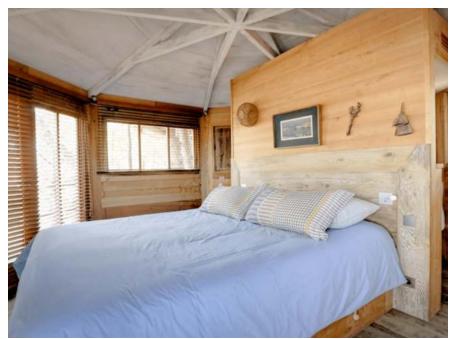

The 6th guest bedroom is a luxury treehouse with views over Pampelonne. Double en-suite with shower and integrated A/C. Available for guest use on request is a modern caretakers lodge, with double en-suite bedroom, kitchenette, and lounge.