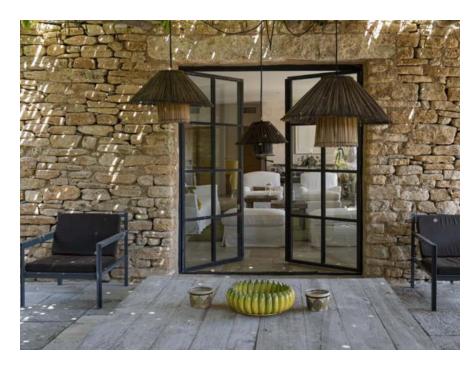

## LAYOUT.

With 7 guest bedrooms in total, 6 being en-suite, the main house consists of 3 family bedrooms including a large master suite with an en-suite bathroom and private balcony. A further 2 en-suite guest bedrooms are located in a spacious guest lodge, with private terraces overlooking manicured gardens.