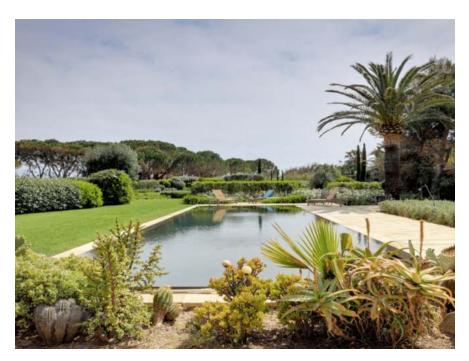

#### FACILITIES & SERVICES.

- Private Beach Access to Pampelonne
- 10,000m2 manicured lawns and grounds
- Private beach with beach bar, Volleyball, and water sports equipment
- Gymnasium with modern Technogym Equipment
- 16m swimming pool with loungers
- 7 Guest bedrooms including a large master suite and Guest Lodges
- Various Indoor/Outdoor dining areas
- Koi Pond
- Private gated entrance
- Evening lighting system
- Integrated A/C Throughout
- Private parking for 10+ vehicles
- WiFi