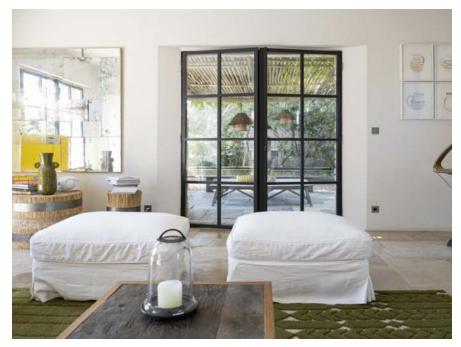

## LAYOUT.

With 7 guest bedrooms in total, 6 being en-suite, the main house consists of 3 family bedrooms including a large master suite with an en-suite bathroom and private balcony. A further 2 en-suite guest bedrooms are located in a spacious guest lodge, with private terraces overlooking manicured gardens.