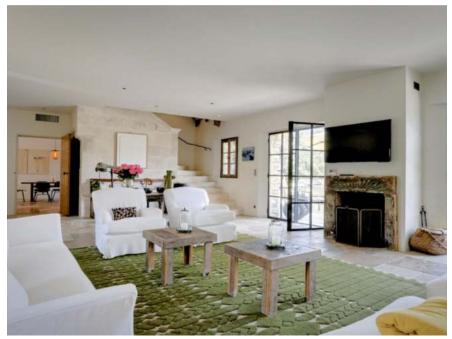

## LAYOUT.

With 7 guest bedrooms in total, 6 being en-suite, the main house consists of 3 family bedrooms including a large master suite with an en-suite bathroom and private balcony. A further 2 en-suite guest bedrooms are located in a spacious guest lodge, with private terraces overlooking manicured gardens.