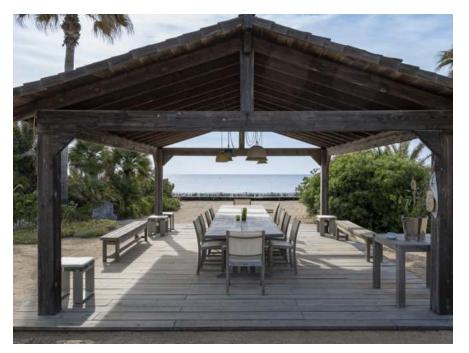

#### FACILITIES & SERVICES.

- Private Beach Access to Pampelonne
- 10,000m2 manicured lawns and grounds
- Private beach with beach bar, Volleyball, and water sports equipment
- Gymnasium with modern Technogym Equipment
- 16m swimming pool with loungers
- 7 Guest bedrooms including a large master suite and Guest Lodges
- Various Indoor/Outdoor dining areas
- Koi Pond
- Private gated entrance
- Evening lighting system
- Integrated A/C Throughout
- Private parking for 10+ vehicles
- WiFi